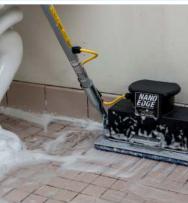

### **HOPPER**

Dustless sweeping combined with our hopper creates an unmatched sweeping experience. Easily pick up bags of cement in a single pass.

# VIEW INSIDE