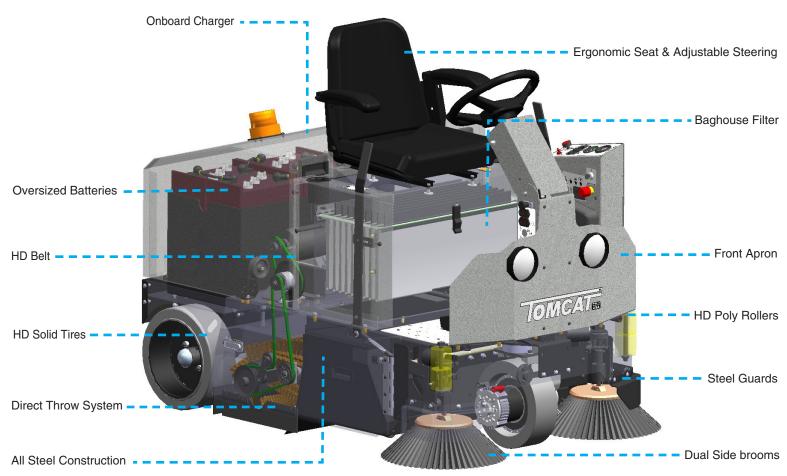

## EASE OF ACCESS

- 1 Oversized Batteries
- 2 Baghouse Filter
- 3 Self Adjusting Main Broom
- 4 Broom Controls

# VIEW INSIDE