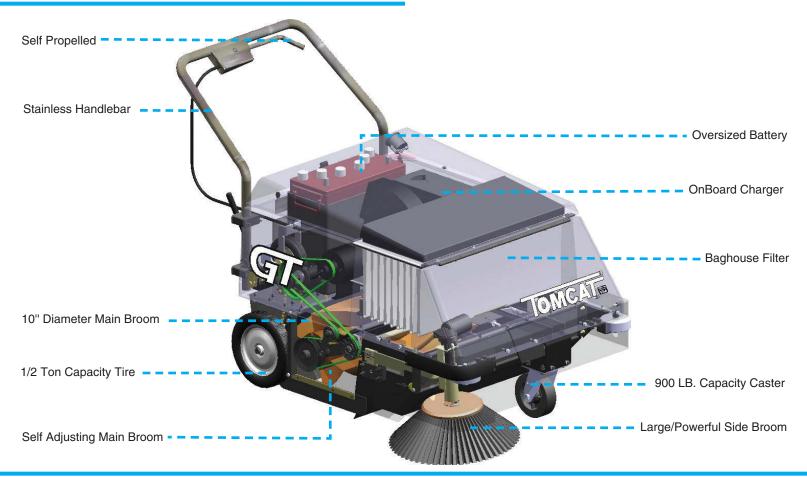

# KEY FEATURES APPLICATIONS

Baghouse Filter and Beater Bar provides unmatched particulate collection. Sweepers can pick up whole bags of cement at a time. In most cases the filter will last the lifetime of the machine.

**Maintenance is a snap**. Theres no oil to change, brooms to reverse, fuel to spill, tanks to exchange, valves to grind. Just put the machine on charge after every shift

**All steel construction** built to last even in the toughest applications. Able to withstand years of abuse.

**Time is money** and none gets wasted with our sweepers. Monthly labor savings reach thousands of dollars when you sweep with our GT or VR.

**High Performance motors** provides an unmatched standard of cleaning.