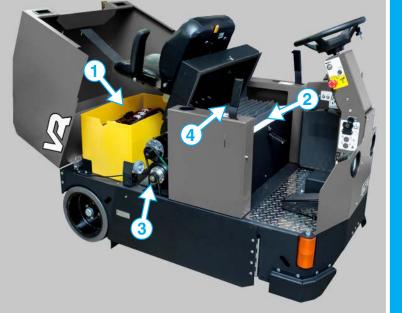

## EASE OF ACCESS

- 1 Oversized Batteries
- 2 Baghouse Filter
- 3 Self Adjusting Main Broom
- 4 Broom Controls